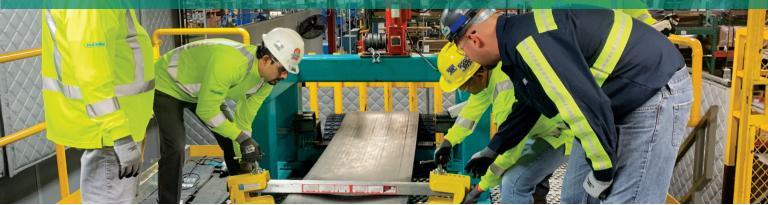

# HEAVY-DUTY MECHANICAL BELT FASTENERS TRAINING SCHOOLS

Join Flexco's Heavy Duty Mechanical Belt Fastener School for an unparalleled hands-on training experience! This engaging 2.5-day class equips students with the skills to select, install, maintain, and troubleshoot Flexco mechanical belt fasteners (MBF), leaving them with expert insights and best practices to apply in the field.

Students attending this school will practice installing Flexco's bolt-, rivet-, staple, and screw-type mechanical belt fasteners. Attendees will also be able to properly prepare a belt for installation and inspect and troubleshoot real world splice failures.

# JOIN US AND YOU WILL:

- Tour our manufacturing area to see how fasteners are made
- Explore key heavy-duty mechanical belt fastener products
- Discuss how to select the best fastener for the job
- Practice proper installation procedures and best practices
- Learn basic troubleshooting and situational tips from experienced installers
- Participate in hands-on sessions with fasteners and tools